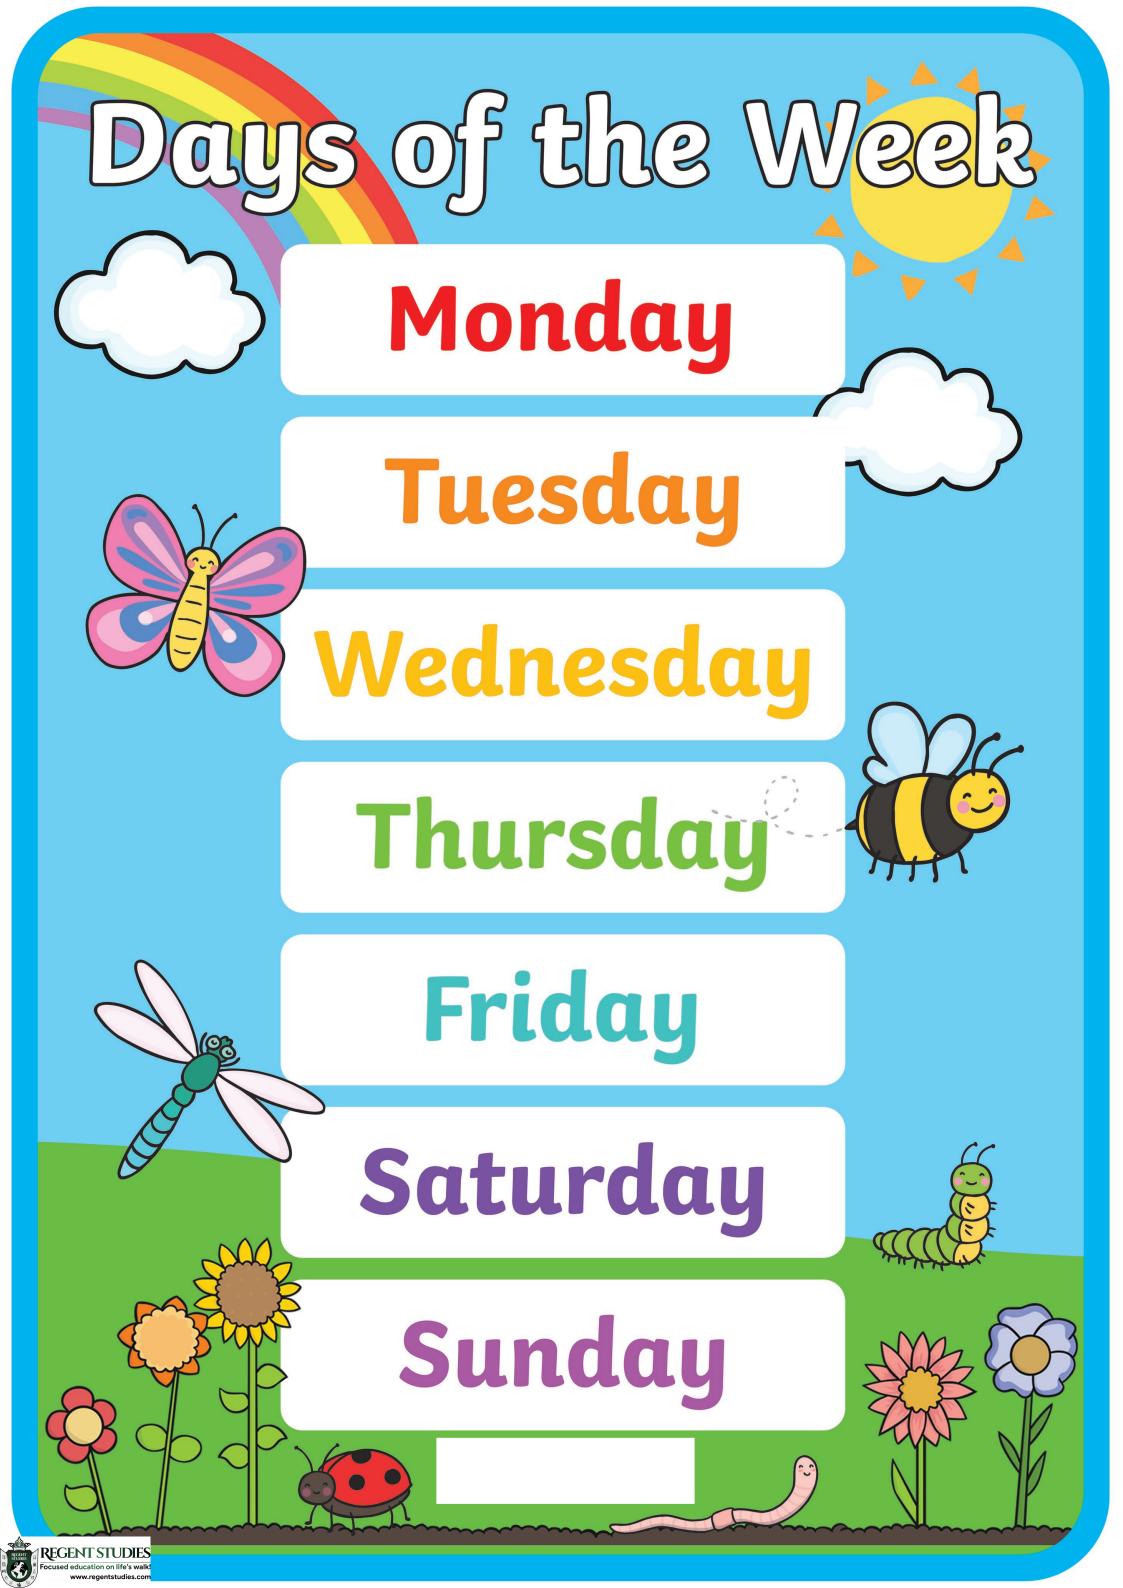

## Monday

Tuesday

Wednesday

Thursday

## Friday

## Saturday

## Sunday

's Birthday