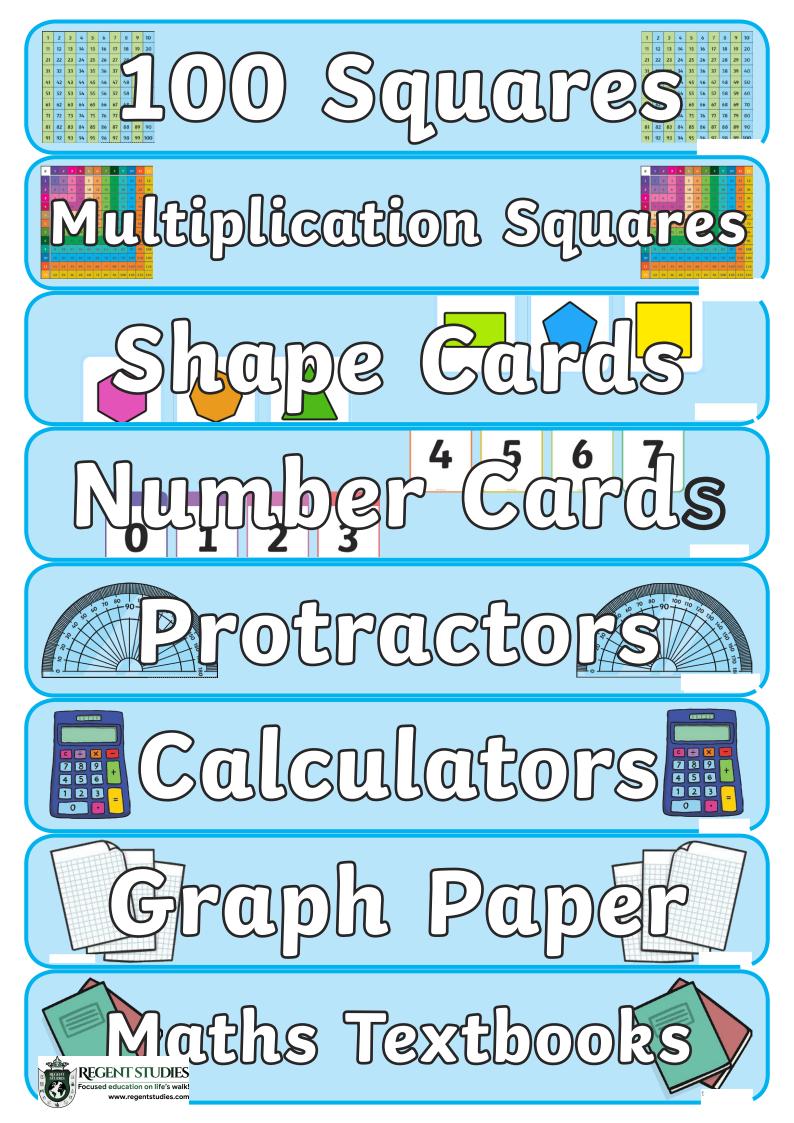

### 100 Squares

## Number Cards

## Measuring Equipment

# Number

Rods

Link Rods

Base Ten

Bead Strings to 10°

Bead Strings to 20°

Mumber Fans

Clocks and Stopwatches

### 1 Sponge Numbers

Magnetië Numbers

Bead Strings to 100

Machs Games

Numeracy Jotters

Cuisenaire

Moltilink Boards

REGENT STUDIES
Focused education on life's walk!
www.regentstudies.com