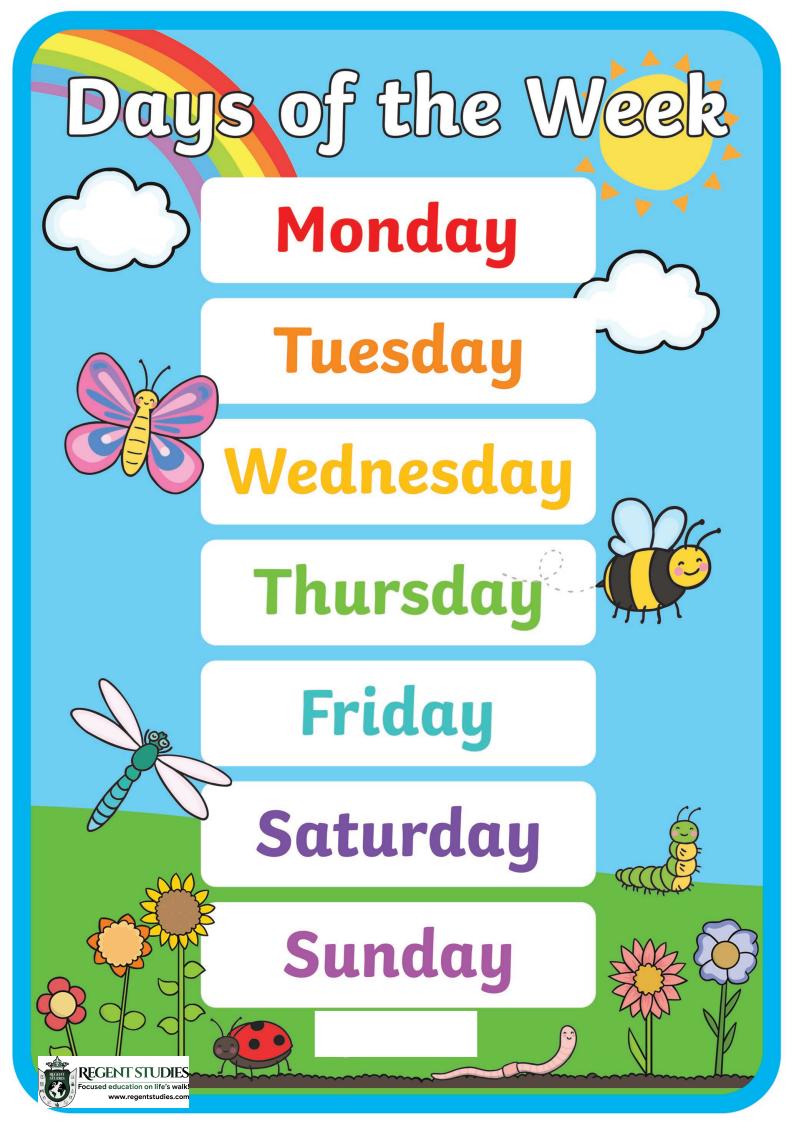

## Monday

Tuesday

Wednesday

Thursday

## Friday

## Saturday

## Sunday

's Birthday