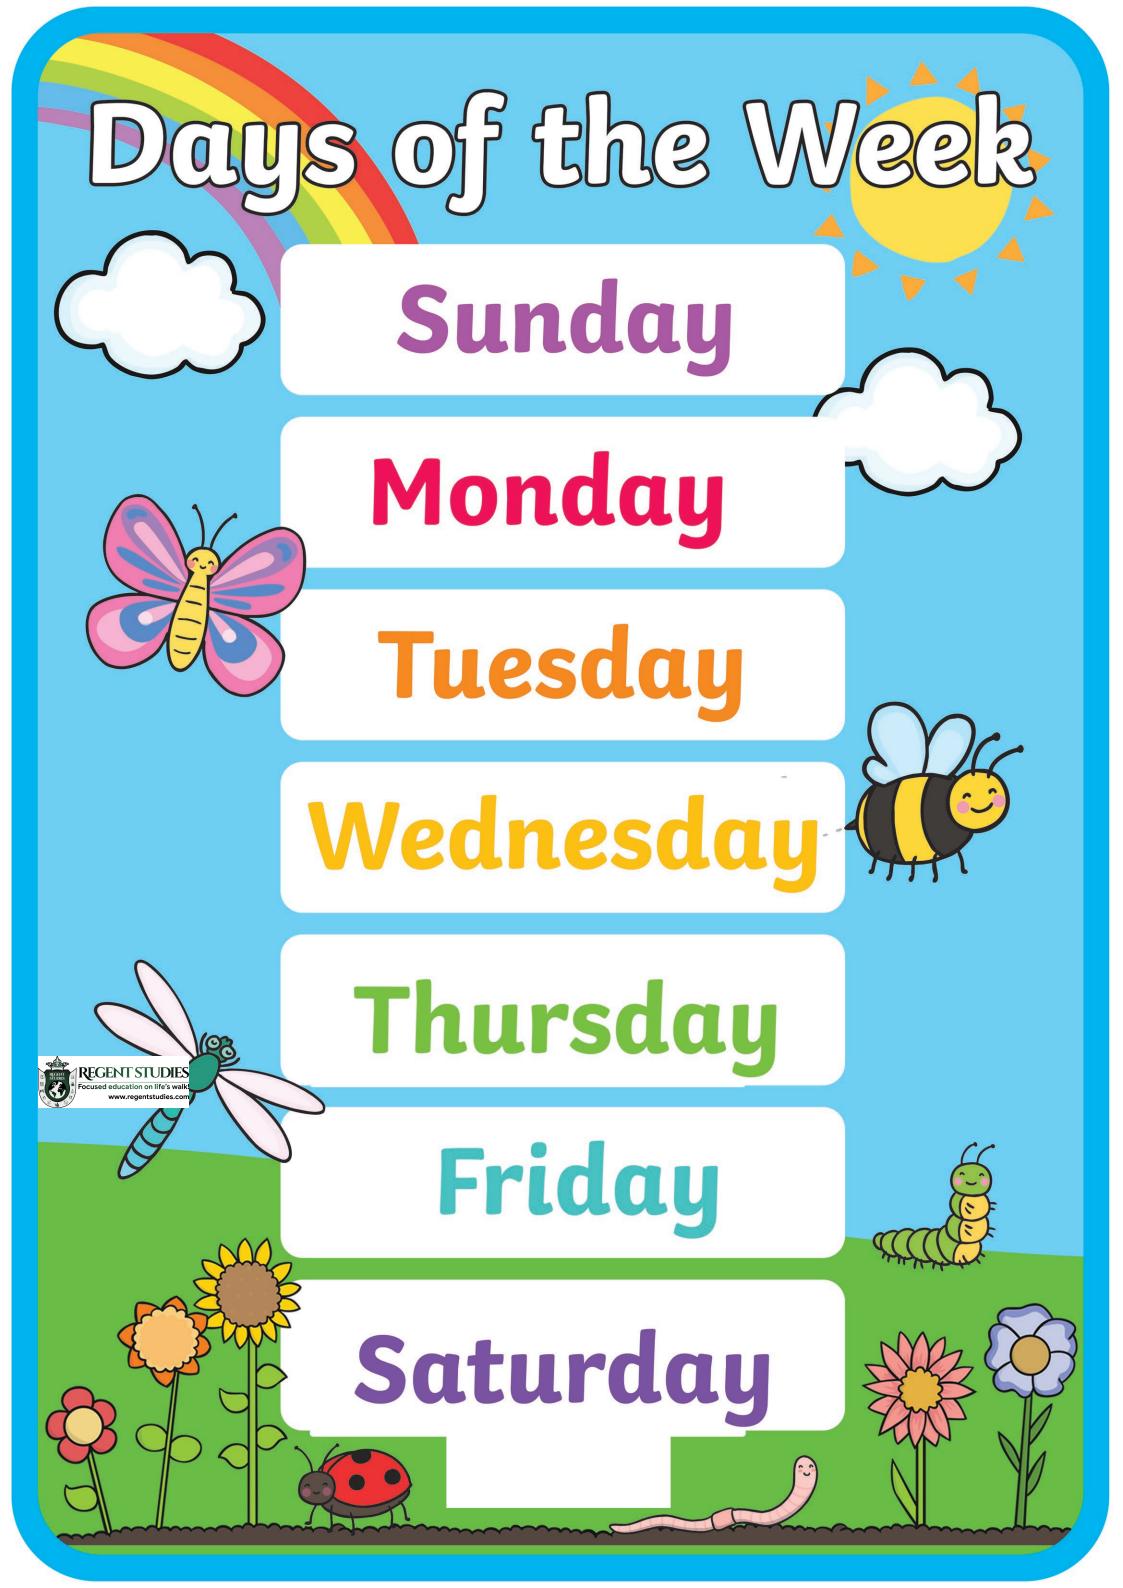

# Days of the Week

Sunday

Monday

Tuesday

Monday

Tuesday

Wednesday

### Monday

### Tuesday

Wednesday

Thursday

## Friday

### Saturday

Sunday

#### Sunday

There are 7 days in a week.