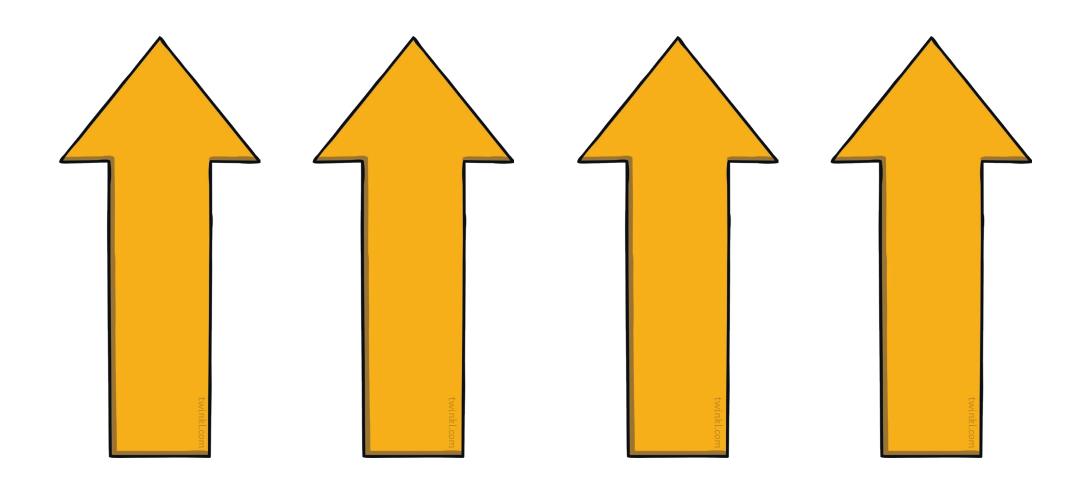

#### Voice O-Meter

Silence - Ninja Mode
No talking or noise

Whisper - Spy Talk
Only 1 person can hear you

Table Talk

Talk only at your table

Indoor Voice

Talking across the room

Cut out the arrows to go with your Voice O-Meter.